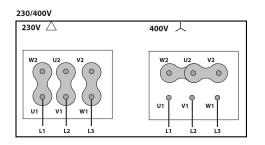

ontal).
- LG0 (vertical outlet).

Official homologation by the European laboratory APPLUS according to EN 12101-3:2015 Certification Nr: 0370-CPR-1371

## PERFORMANCE CURVE



OCasals



# **TECHNICAL DATA**



## DIMENSIONS



| Dimensions (mm) |      |   |        |    |       |    |       |   |        |
|-----------------|------|---|--------|----|-------|----|-------|---|--------|
| А               | 1223 | В | 913    | С  | 642   | D  | 1117  | E | 809    |
| F               | 536  | G | 1049,5 | Н  | 741,5 | I. | 471   | J | 1059,5 |
| К               | 791  | L | 1119,5 | М  | 840   | Ν  | 100   | 0 | 304    |
| Р               | 40,5 | Q | 60     | S  | 329   | Т  | 533,7 | U | 60     |
| V               | 507  | W | 281    | ØR | 398   |    |       |   |        |

# WIRING DIAGRAM







2



SAFETY SWITCH

INT (GENERIC)

# ACCESSORIES



ANTI-VIBRATING FLANGE 400º/2H BA-400 40 REF: 960002054



ANTI-VIBRATION JOINT JE 45 REF: 300719201



SAFETY SWITCH FOR 400°C/2h INT F400 (GENERIC)



ANTI-VIBRATION SPRING BLOCK AVS (GENERIC)



ANTI-VIBRATION RUBBER BLOCK AVR (GENERIC)