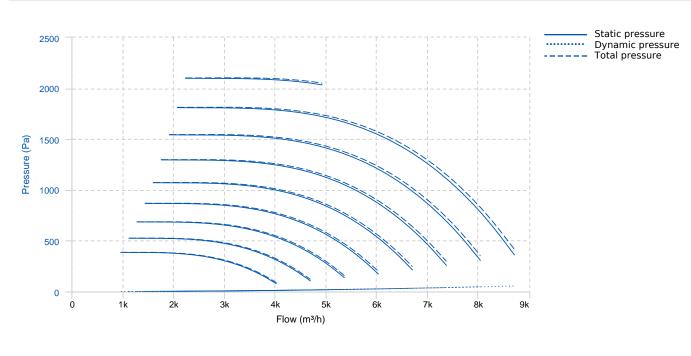

ous squirrel-cage motor with IP-55 protection and Class F insulation. Manufactured with standard voltages: 230/400V 50Hz in three phase motors up to 4kW and 400/690V 50Hz for higher powers.

#### APPLICATIONS:

Designed for inline installation, indoor or outdoor assembly, they are suitable for:

- Air renewal in buildings and industries.
- Smoke emergency exhaust with motor outside the hazardous area (400°C/2h certified).
- Industrial and professional kitchen hoods.
- Maximum working temperature: carried air 130°C; environment 60°C.

#### UNDER REQUEST:

- Special voltages.
- 2 speed motors.
- Orentation:
- LG90 (horizontal).
- LG0 (vertical outlet).

Official homologation by the European laboratory APPLUS according to EN 12101-3:2015 Certification Nr: 0370-CPR-1371

## PERFORMANCE CURVE



OCasals



# **TECHNICAL DATA**



## DIMENSIONS



| Dimensions (mm) |      |   |        |    |       |    |       |   |        |
|-----------------|------|---|--------|----|-------|----|-------|---|--------|
| А               | 1223 | В | 913    | С  | 642   | D  | 1117  | E | 809    |
| F               | 536  | G | 1049,5 | Н  | 741,5 | I. | 471   | J | 1059,5 |
| К               | 791  | L | 1119,5 | М  | 840   | Ν  | 100   | 0 | 304    |
| Р               | 40,5 | Q | 60     | S  | 329   | Т  | 533,7 | U | 60     |
| V               | 507  | W | 281    | ØR | 398   |    |       |   |        |

# WIRING DIAGRAM







2



SAFETY SWITCH

INT (GENERIC)

# ACCESSORIES



ANTI-VIBRATING FLANGE 400º/2H BA-400 40 REF: 960002054



ANTI-VIBRATION JOINT JE 45 REF: 300719201



SAFETY SWITCH