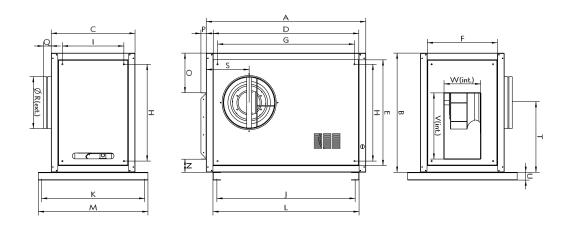

## DIMENSIONS

| Dimensions (mm) |      |   |        |    |       |    |       |   |        |
|-----------------|------|---|--------|----|-------|----|-------|---|--------|
| А               | 1223 | В | 913    | С  | 642   | D  | 1117  | E | 809    |
| F               | 536  | G | 1049,5 | Н  | 741,5 | I. | 471   | J | 1059,5 |
| К               | 791  | L | 1119,5 | М  | 840   | Ν  | 100   | 0 | 304    |
| Р               | 40,5 | Q | 60     | S  | 329   | Т  | 533,7 | U | 60     |
| V               | 507  | W | 281    | ØR | 398   |    |       |   |        |