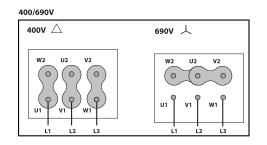

tal).
- LG0 (vertical outlet).

Official homologation by the European laboratory APPLUS according to EN 12101-3:2015 Certification Nr: 0370-CPR-1371

## PERFORMANCE CURVE



OCasals



# **TECHNICAL DATA**



## DIMENSIONS



| Dimensions (mm) |      |   |        |    |       |    |       |   |        |
|-----------------|------|---|--------|----|-------|----|-------|---|--------|
| А               | 1223 | В | 913    | С  | 642   | D  | 1117  | E | 809    |
| F               | 536  | G | 1049,5 | Н  | 741,5 | I. | 471   | J | 1059,5 |
| К               | 791  | L | 1119,5 | М  | 840   | Ν  | 100   | 0 | 304    |
| Р               | 40,5 | Q | 60     | S  | 329   | Т  | 533,7 | U | 60     |
| V               | 507  | W | 281    | ØR | 398   |    |       |   |        |

# WIRING DIAGRAM







2



SAFETY SWITCH

INT (GENERIC)

# ACCESSORIES



ANTI-VIBRATING FLANGE 400º/2H BA-400 40 REF: 960002054



ANTI-VIBRATION JOINT JE 45 REF: 300719201



SAFETY SWITCH FOR 400°C/2h INT F400 (GENERIC)



ANTI-VIBRATION SPRING BLOCK AVS (GENERIC)



ANTI-VIBRATION RUBBER BLOCK AVR (GENERIC)