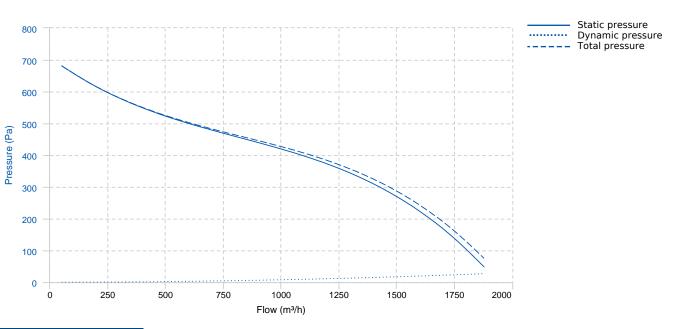

#### **GENERAL DATA**

PERFORMANCE CURVE

## **TECHNICAL DATA**

| Fa | n   | _ |   |                |         | -                                     | -         |
|----|-----|---|---|----------------|---------|---------------------------------------|-----------|
|    | RPM |   | - | Approx. weight | 11.6 kg | Max. Flow                             | 1880 m³/h |
|    |     |   |   |                |         |                                       |           |
|    |     |   |   |                | , casa  | S S S S S S S S S S S S S S S S S S S |           |