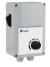

### ACCESSORIES

MANUAL SINGLE PHASE SPEED CONTROLLER REG 1,5A REF: 960710015

SAFETY SWITCH INT 25 3P A REF: INT253PA

CIRCULAR SOUND ATTENUATOR IN GALVANISED STEEL SILC-MINI 315

REF: SILCM315

CONSTANT PRESSURE FAN CONTROL REG FILTER REF: REGFILT