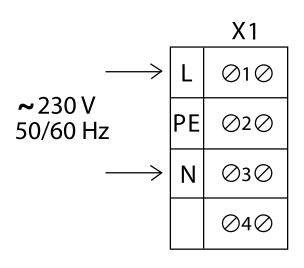

|  |  |  |
| Flow (m³/h)              | 1133.43                                      |                             |  |  |  |  |  |
| Static pressure (Pa)     | 389.24                                       |                             |  |  |  |  |  |
| Speed (m/s)              | 4.04                                         |                             |  |  |  |  |  |
| SFP (W/m3/s)             | 938.87                                       |                             |  |  |  |  |  |



## DIMENSIONS



| Dimensions (mm) |     |   |     |    |     |    |     |     |     |  |  |  |  |
|-----------------|-----|---|-----|----|-----|----|-----|-----|-----|--|--|--|--|
| Н               | 269 | L | 590 | L1 | 450 | ØD | 315 | ØD1 | 500 |  |  |  |  |

DNV

150 900

2



## WIRING DIAGRAM



### ACCESSORIES



MANUAL SINGLE PHASE SPEED CONTROLLER REG 1,5A REF: 960710015



SAFETY SWITCH INT 25 3P A REF: INT253PA



CIRCULAR SOUND ATTENUATOR IN GALVANISED STEEL SILC-MINI 315

REF: SILCM315



CONSTANT PRESSURE FAN CONTROL REG FILTER REF: REGFILT





3