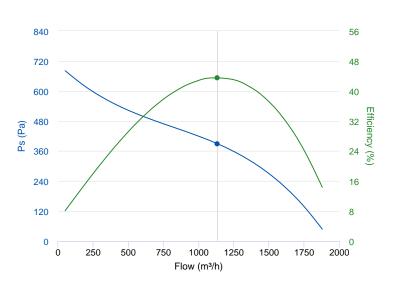

## **ERP DATA**

RPM

| Fan data sheet           |                                              |                             |  |  |  |  |  |
|--------------------------|----------------------------------------------|-----------------------------|--|--|--|--|--|
| Fan type                 | Unit for non-residential ventilation (LOT 6) |                             |  |  |  |  |  |
| Typology                 | Unidirectional                               |                             |  |  |  |  |  |
| reports.other            | None                                         |                             |  |  |  |  |  |
| Type of driver           | None                                         |                             |  |  |  |  |  |
| Motor power (kW)         |                                              |                             |  |  |  |  |  |
|                          | Fan values                                   | ERP<br>Requirements<br>2018 |  |  |  |  |  |
| Max. efficiency (%)      | 43.56                                        | 34.44                       |  |  |  |  |  |
| Effic. Heat recovery (%) | -                                            |                             |  |  |  |  |  |
| Pabs (kW)                | 0.296                                        |                             |  |  |  |  |  |
| Flow (m³/h)              | 1133.43                                      |                             |  |  |  |  |  |
| Static pressure (Pa)     | 389.24                                       |                             |  |  |  |  |  |
| Speed (m/s)              | 4.04                                         |                             |  |  |  |  |  |
| SFP (W/m3/s)             | 938.87                                       |                             |  |  |  |  |  |