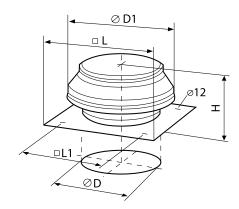

## DIMENSIONS

| Dimensions (mm) |     |   |     |    |     |    |     |     |     |  |  |  |  |
|-----------------|-----|---|-----|----|-----|----|-----|-----|-----|--|--|--|--|
| Н               | 269 | L | 590 | L1 | 450 | ØD | 315 | ØD1 | 500 |  |  |  |  |