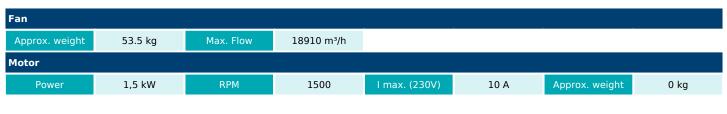

• PM brushless motor (permanent magnets), synchronous, electronically commutated,

- high efficiency and low sound level. Specially designed for fans with electronic operation and control in deported box IP65.
- Working range: from 400 to 1200-2000rpm (depending on the models) Motor with IP54 protection and class F insulation. IP 65 drive case Power:  $220V \pm 10\%$  single phase Power frequency: 50 / 60Hz
- Operating temperature range (electronical box): -20<sup>o</sup>C to 50<sup>o</sup>C
- Speed control through signal 0-10V or PWM
- Polypropylene impeller with variable pich angle (Stopped and in origin).