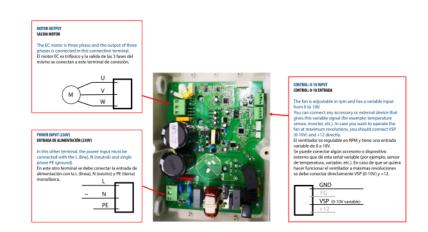

topped and in origin).

#### APPLICATIONS

Designed for inline installation, they are suitable for

- Air renewal in buildings and industries.
- Smoke extraction.
- Maximum transported air temperature: 50°C.

UNDER REQUEST

• Casing in hot galvanized sheet or stainless steel.

#### Static pressure 500 ..... Dynamic pressure Total pressure 400 300 Pressure (Pa) 200 100 0 7.5k Ó 2.5k 5k 10k 12.5k 15k 17.5k 20k Flow (m<sup>3</sup>/h)



### PERFORMANCE CURVE



# **TECHNICAL DATA**



DIMENSIONS



| Dimensions (mm) |     |   |     |   |     |   |       |   |    |  |
|-----------------|-----|---|-----|---|-----|---|-------|---|----|--|
| А               | 725 | В | 690 | С | 633 | D | 12x30 | E | 12 |  |
| F               | 350 | G | 806 |   |     |   |       |   |    |  |

# WIRING DIAGRAM





2



# ACCESSORIES



SAFETY SWITCH INT 25 3P A REF: INT253PA



PROTECTION GUARD FOR LONG CASE AXIAL FANS RP 63 REF: 960330101



SPEED CONTROLLER FOR EEC MOTOR REGC REF: FX263300