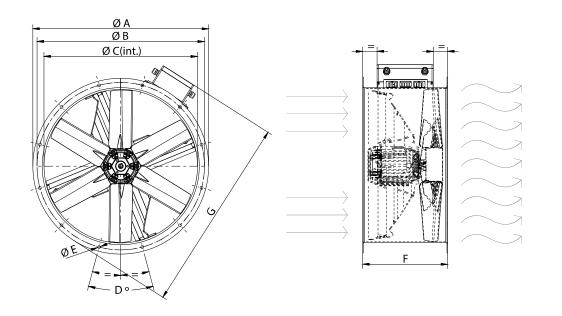

# **TECHNICAL DATA**

DIMENSIONS

| Dimensions (mm) |     |   |     |   |     |   |       |   |    |  |
|-----------------|-----|---|-----|---|-----|---|-------|---|----|--|
| А               | 725 | В | 690 | С | 633 | D | 12x30 | E | 12 |  |
| F               | 350 | G | 806 |   |     |   |       |   |    |  |