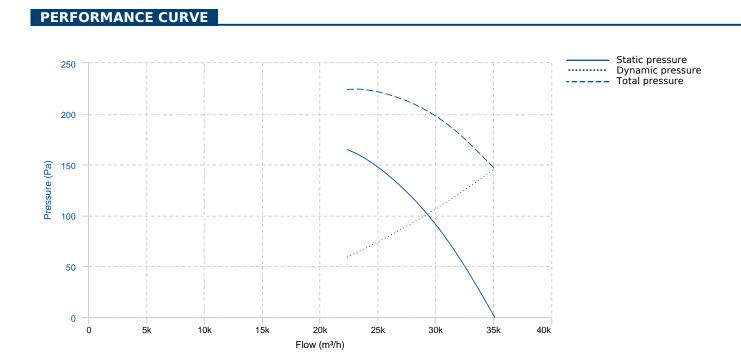

# **TECHNICAL DATA**

| RPM 1440 Approx. weight 126 kg Max. Flow 35110 m³/h   Motor Power 4 kW RPM 1440 I max. (230V) 14,5 A I max. (400V) 8,32 A   Circle 112M Approx. weight 25.0 kg Efficience (0) 26.6 % 26.0 % 26.0 % 26.0 % 26.0 % 26.0 % 26.0 % 26.0 % 26.0 % 26.0 % 26.0 % 26.0 % 26.0 % 26.0 % 26.0 % 26.0 % 26.0 % 26.0 % 26.0 % 26.0 % 26.0 % 26.0 % 26.0 % 26.0 % 26.0 % 26.0 % 26.0 % | Fan   |    |      |                |         |                |            |               |        |
|----------------------------------------------------------------------------------------------------------------------------------------------------------------------------------------------------------------------------------------------------------------------------------------------------------------------------------------------------------------------------------------------------------------------------------------------------------------------------------------------------------------------------------------------------------------------------------------------------------------------------------------------------------------------------------------------------------------------|-------|----|------|----------------|---------|----------------|------------|---------------|--------|
| Power 4 kW RPM 1440 I max. (230V) 14,5 A I max. (400V) 8,32 A                                                                                                                                                                                                                                                                                                                                                                                                                                                                                                                                                                                                                                                        | RPI   | М  | 1440 | Approx. weight | 126 kg  | Max. Flow      | 35110 m³/h |               |        |
|                                                                                                                                                                                                                                                                                                                                                                                                                                                                                                                                                                                                                                                                                                                      | Motor |    |      |                |         |                |            |               |        |
|                                                                                                                                                                                                                                                                                                                                                                                                                                                                                                                                                                                                                                                                                                                      | Pow   | er | 4 kW | RPM            | 1440    | l max. (230V)  | 14,5 A     | l max. (400V) | 8,32 A |
| Size 112M Approx. weight 35.8 kg Efficiency (%) 86.6 % FP 0.8                                                                                                                                                                                                                                                                                                                                                                                                                                                                                                                                                                                                                                                        | Siz   | е  | 112M | Approx. weight | 35.8 kg | Efficiency (%) | 86.6 %     | FP            | 0.8    |