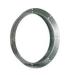

## ACCESSORIES

SAFETY SWITCH INT 25 3P A REF: INT253PA

CONECTION FLANGE AC 900 REF: 960003219

2

ANTI-VIBRATION JOINT JE 45 REF: 300719201

INLET PROTECTION GUARD FOR CENTRIFUGAL FANS RA 905x16 REF: 510009000

CIRCULAR-CIRCULAR ANTI-VIBRATION FLANGE BAD 18 (Ø900) REF: 960003468

FREQUENCY SPEED CONTROLLER SFC 400 III 12A \* REF: SFC400III12