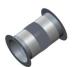

## ACCESSORIES

SAFETY SWITCH INT 25 3P A REF: INT253PA

CONECTION FLANGE AC 900 REF: 960003219

2

ANTI-VIBRATION JOINT JE 45 REF: 300719201

INLET PROTECTION GUARD FOR CENTRIFUGAL FANS RA 905x16 REF: 510009000