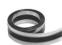

## ACCESSORIES

SAFETY SWITCH INT 25 3P A REF: INT253PA

CONECTION FLANGE AC 900 REF: 960003219

2

ANTI-VIBRATION JOINT JE 45 REF: 300719201

INLET PROTECTION GUARD FOR CENTRIFUGAL FANS RA 905x16 REF: 510009000