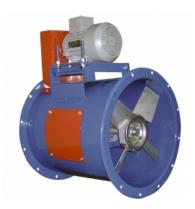

#### EXTERNAL MOTOR, VARIABLE PITCH BLADES

#### MANUFACTURING FEATURES:

- Long case fan.
- Transmission ball bearings set inside a sealed cast iron box.
- Cast aluminium impeller with variable pitch angle in origin.
- Polyester powder finishing coat.
- Standard asynchronous squirrel-cage motor with IP-55 protection and Class F insulation. Manufactured with standard voltages: 230V 50Hz in single phase motors and 230/400V
- 50Hz in three phase motors, up to 4kW and 400/690V 50Hz for higher powers.
- Inspection door.