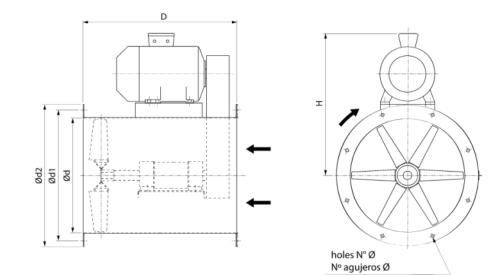

## DIMENSIONS

| Dimensions (mm) |      |   |     |   |    |   |     |    |     |  |  |
|-----------------|------|---|-----|---|----|---|-----|----|-----|--|--|
| D               | 800  | Н | 780 | N | 16 | d | 900 | dl | 958 |  |  |
| d2              | 1005 | Ø | 14  |   |    |   |     |    |     |  |  |