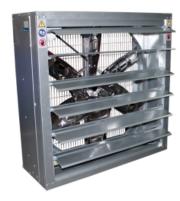

#### BELT DRIVE AXIAL FAN FOR HUGE AIR FLOW

#### MANUFACTURING FEATURES:

- · Completely made of galvanized steel sheet.
- Equipped with gravity shutter.
- Stainless steel impeller (AISI 430).
- Protection grid on pulley area.
- Standard asynchronous squirrel-cage motor with IP-55 protection and class F insulation.

#### APPLICATIONS:

Designed for wall assembly, they are suitable for:

- Air renewal in buildings and industries.
- Farms and greenhouses.
- Maximum working temperature: 50°C.