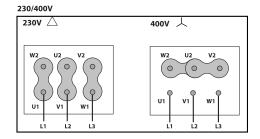

## **WIRING DIAGRAM**

Manufactured with standard voltage: 230/400V 50Hz IE3

• Internal wiring box. Inspection door for motor access.