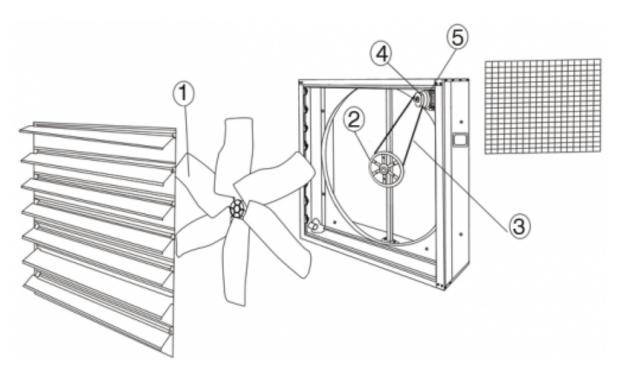

# SPARE PARTS

|   | Code          | Model                             | Qty |
|---|---------------|-----------------------------------|-----|
| 1 | 509111044SP71 | IMPELLER HJB 110                  | x1  |
| 2 | 509111044SP52 | PULLEY+BEARING HJB110/120/140     | x1  |
| 3 | 509111044SP21 | BELT HJB110 B1829mm               | x1  |
| 4 | 509111044SP31 | PULLEY HJB110 B108mm              | x1  |
| 5 | 509111044SP41 | MOTOR 0,75kW T4 B3 230/400V (HJB) | x1  |