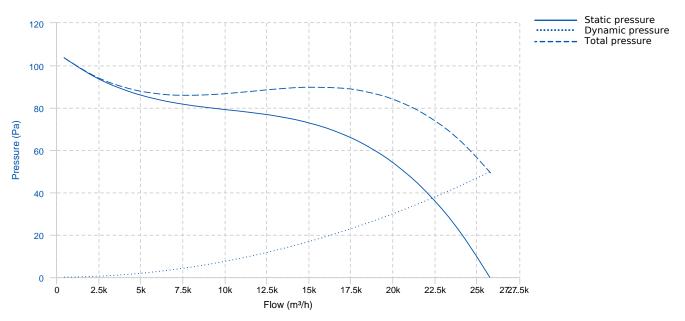

## **PERFORMANCE CURVE**

## **TECHNICAL DATA**

| Fan   |         |                |       |               |            |               |     |  |  |  |
|-------|---------|----------------|-------|---------------|------------|---------------|-----|--|--|--|
| RPM   | 1450    | Approx. weight | 88 kg | Max. Flow     | 25800 m³/h |               |     |  |  |  |
| Motor |         |                |       |               |            |               |     |  |  |  |
| Power | 0,75 kW | RPM            | 1450  | I max. (230V) | 3,5 A      | I max. (400V) | 2 A |  |  |  |