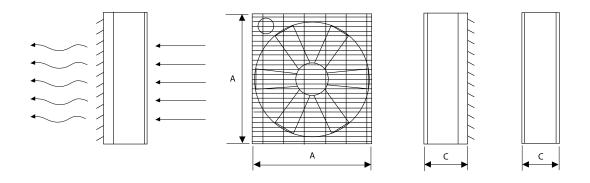

TIONS:

Designed for wall assembly, they are suitable for:

- Air renewal in buildings and industries.
- Farms and greenhouses.
- Maximum working temperature: 50°C.

#### **UNDER REQUEST**

Option 60Hz

## **PERFORMANCE CURVE**



## **TECHNICAL DATA**

| Fan   |         |                |       |               |            |               |     |  |  |  |
|-------|---------|----------------|-------|---------------|------------|---------------|-----|--|--|--|
| RPM   | 1450    | Approx. weight | 88 kg | Max. Flow     | 25800 m³/h |               |     |  |  |  |
| Motor |         |                |       |               |            |               |     |  |  |  |
| Power | 0,75 kW | RPM            | 1450  | I max. (230V) | 3,5 A      | I max. (400V) | 2 A |  |  |  |







# DIMENSIONS



 Dimensions (mm)
 C
 400

## **WIRING DIAGRAM**





# ACCESSORIES



SAFETY SWITCH INT 25 3P A REF: INT253PA



# SPARE PARTS



|   | Code          | Model                             | Qty |
|---|---------------|-----------------------------------|-----|
| 1 | 509111044SP71 | IMPELLER HJB 110                  | x1  |
| 2 | 509111044SP52 | PULLEY+BEARING HJB110/120/140     | x1  |
| 3 | 509111044SP21 | BELT HJB110 B1829mm               | x1  |
| 4 | 509111044SP31 | PULLEY HJB110 B108mm              | x1  |
| 5 | 509111044SP41 | MOTOR 0,75kW T4 B3 230/400V (HJB) | x1  |