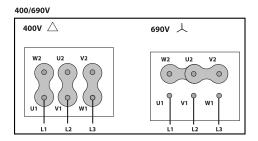

# **WIRING DIAGRAM**

Manufactured with standard voltage: 230/400V 50Hz IE3

• Internal wiring box. Inspection door for motor access.