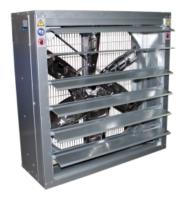

# HJB 120 T4 1,1KW (509112244)

#### BELT DRIVE AXIAL FAN FOR HUGE AIR FLOW

### MANUFACTURING FEATURES:

- Completely made of galvanized steel sheet.
- Equipped with gravity shutter.
- Stainless steel impeller (AISI 430).
- Protection grid on pulley area.
- Standard asynchronous squirrel-cage motor with IP-55 protection and class F insulation.