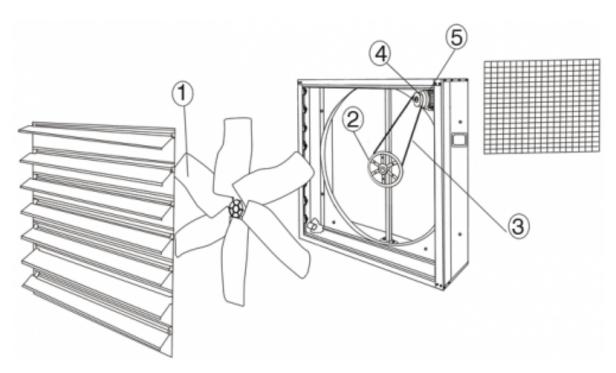

# SPARE PARTS

|   | Code          | Model                            | Qty |
|---|---------------|----------------------------------|-----|
| 1 | 509112244SP71 | IMPELLER HJB 120                 | x1  |
| 2 | 509111044SP52 | PULLEY+BEARING HJB110/120/140    | x1  |
| 3 | 509112244SP21 | BELT HJB120 B1900mm              | x1  |
| 4 | 509112244SP31 | PULLEY HJB120/140 B90mm          | x1  |
| 5 | 509112244SP41 | MOTOR 1,1kW T4 B3 230/400V (HJB) | x1  |