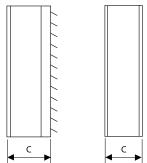

n 60Hz

## **PERFORMANCE CURVE**



## **TECHNICAL DATA**

| Fan   |        |                |         |                |            |               |       |  |  |  |
|-------|--------|----------------|---------|----------------|------------|---------------|-------|--|--|--|
| RPM   | 1450   | Approx. weight | 97 kg   | Max. Flow      | 32600 m³/h |               |       |  |  |  |
| Motor |        |                |         |                |            |               |       |  |  |  |
| Power | 1,1 kW | RPM            | 1450    | I max. (230V)  | 4,7 A      | I max. (400V) | 2,7 A |  |  |  |
| Size  | 905    | Approx. weight | 11.5 kg | Efficiency (%) | 82.4 %     | FP            | 0.72  |  |  |  |



1

This report data could change without any previous advise



# **DIMENSIONS**





**Dimensions (mm)** 

Α

1220

С

400

# **WIRING DIAGRAM**





## **ACCESSORIES**



SAFETY SWITCH INT 25 3P A REF: INT253PA



# SPARE PARTS



|   | Code          | Model                            | Qty |
|---|---------------|----------------------------------|-----|
| 1 | 509112244SP71 | IMPELLER HJB 120                 | x1  |
| 2 | 509111044SP52 | PULLEY+BEARING HJB110/120/140    | x1  |
| 3 | 509112244SP21 | BELT HJB120 B1900mm              | x1  |
| 4 | 509112244SP31 | PULLEY HJB120/140 B90mm          | x1  |
| 5 | 509112244SP41 | MOTOR 1,1kW T4 B3 230/400V (HJB) | x1  |