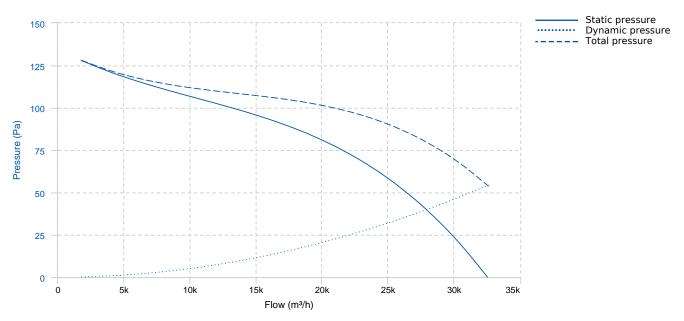

## **PERFORMANCE CURVE**

## **TECHNICAL DATA**

| Fan   |        |                |         |                |            |               |       |  |  |  |
|-------|--------|----------------|---------|----------------|------------|---------------|-------|--|--|--|
| RPM   | 1450   | Approx. weight | 97 kg   | Max. Flow      | 32600 m³/h |               |       |  |  |  |
| Motor |        |                |         |                |            |               |       |  |  |  |
| Power | 1,1 kW | RPM            | 1450    | I max. (230V)  | 4,7 A      | I max. (400V) | 2,7 A |  |  |  |
| Size  | 905    | Approx. weight | 11.5 kg | Efficiency (%) | 82.4 %     | FP            | 0.72  |  |  |  |