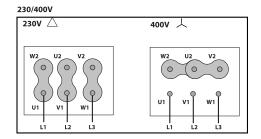

# **WIRING DIAGRAM**

Manufactured with standard voltage: 230/400V 50Hz IE3

• Internal wiring box. Inspection door for motor access.