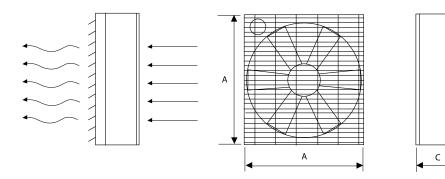

60Hz

## **PERFORMANCE CURVE**



## **TECHNICAL DATA**

| Fan   |        |                |         |                |            |               |       |  |  |
|-------|--------|----------------|---------|----------------|------------|---------------|-------|--|--|
| RPM   | 1450   | Approx. weight | 110 kg  | Max. Flow      | 41100 m³/h |               |       |  |  |
| Motor |        |                |         |                |            |               |       |  |  |
| Power | 1,1 kW | RPM            | 1450    | I max. (230V)  | 4,7 A      | I max. (400V) | 2,7 A |  |  |
| Size  | 905    | Approx. weight | 11.5 kg | Efficiency (%) | 82.4 %     | FP            | 0.72  |  |  |



1

13/09/2024 07:44:49

This report data could change without any previous advise



# **DIMENSIONS**



**Dimensions (mm)** 

1380

400

# **WIRING DIAGRAM**





C

## **ACCESSORIES**



v10.16.1

**SAFETY SWITCH** INT 25 3P A REF: INT253PA



# SPARE PARTS



|   | Code          | Model                            | Qty |
|---|---------------|----------------------------------|-----|
| 1 | 509113845SP71 | IMPELLER HJB 140                 | x1  |
| 2 | 509111044SP52 | PULLEY+BEARING HJB110/120/140    | x1  |
| 3 | 509113845SP21 | BELT HJB140 B2134mm              | x1  |
| 4 | 509112244SP31 | PULLEY HJB120/140 B90mm          | x1  |
| 5 | 509112244SP41 | MOTOR 1,1kW T4 B3 230/400V (HJB) | x1  |