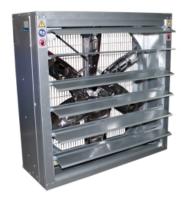

### BELT DRIVE AXIAL FAN FOR HUGE AIR FLOW

#### MANUFACTURING FEATURES:

- Completely made of galvanized steel sheet.
- Equipped with gravity shutter.
- Stainless steel impeller (AISI 430).
- Protection grid on pulley area.
- Standard asynchronous squirrel-cage motor with IP-55 protection and class F insulation.

#### APPLICATIONS:

Designed for wall assembly, they are suitable for:

- Air renewal in buildings and industries.
- Farms and greenhouses.
- Maximum working temperature: 50°C.