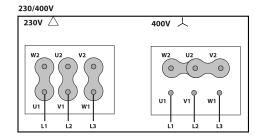

# **WIRING DIAGRAM**

C

Manufactured with standard voltage: 230/400V 50Hz IE3

• Internal wiring box. Inspection door for motor access.