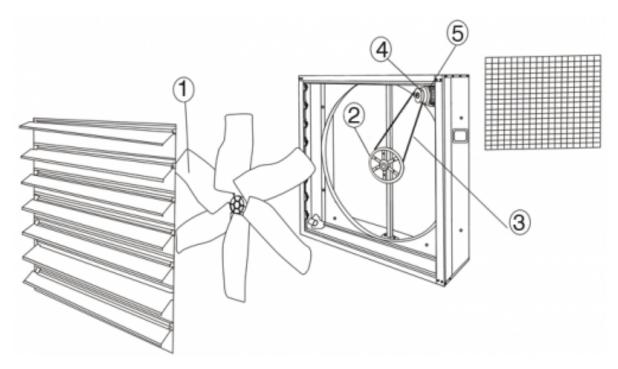

# SPARE PARTS

|   | Code          | Model                            | Qty |
|---|---------------|----------------------------------|-----|
| 1 | 509113845SP71 | IMPELLER HJB 140                 | x1  |
| 2 | 509111044SP52 | PULLEY+BEARING HJB110/120/140    | x1  |
| 3 | 509113845SP21 | BELT HJB140 B2134mm              | x1  |
| 4 | 509112244SP31 | PULLEY HJB120/140 B90mm          | x1  |
| 5 | 509112244SP41 | MOTOR 1,1kW T4 B3 230/400V (HJB) | x1  |