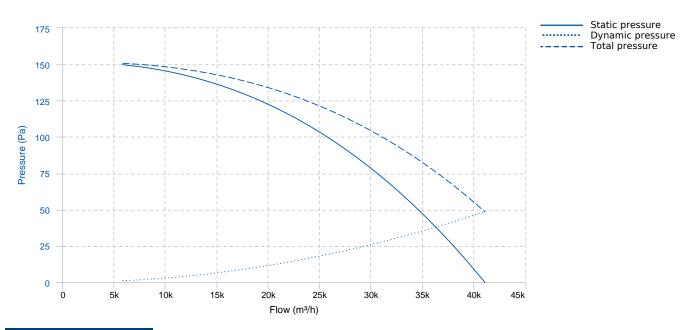

## **PERFORMANCE CURVE**

## **TECHNICAL DATA**

| Fan   |        |                |         |                |            |               |       |  |  |
|-------|--------|----------------|---------|----------------|------------|---------------|-------|--|--|
| RPM   | 1450   | Approx. weight | 110 kg  | Max. Flow      | 41100 m³/h |               |       |  |  |
| Motor |        |                |         |                |            |               |       |  |  |
| Power | 1,1 kW | RPM            | 1450    | I max. (230V)  | 4,7 A      | I max. (400V) | 2,7 A |  |  |
| Size  | 905    | Approx. weight | 11.5 kg | Efficiency (%) | 82.4 %     | FP            | 0.72  |  |  |