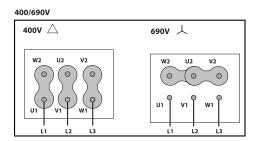

# **WIRING DIAGRAM**

C

Manufactured with standard voltage: 230/400V 50Hz IE3

• Internal wiring box. Inspection door for motor access.