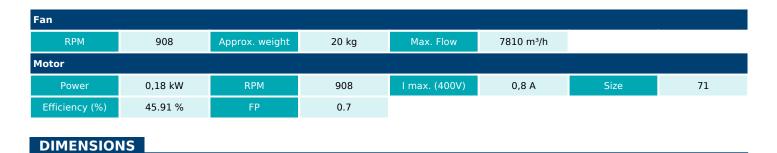

# **TECHNICAL DATA**

| Dimensions (mm) |     |    |     |          |       |   |       |   |     |  |  |
|-----------------|-----|----|-----|----------|-------|---|-------|---|-----|--|--|
| А               | 725 | В  | 650 | C(aprox) | 339,5 | D | 219,5 | E | 120 |  |  |
| ØF(ext)         | 560 | ØG | 11  |          |       |   |       |   |     |  |  |