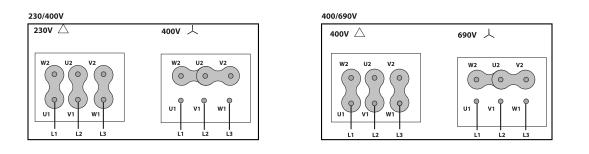

for:

- Air renewal in buildings and industries.
- Smoke extraction (max. 60°C).
- General ventilation in closed environments classified as ATEX.
- Working temperature: ambient from -20°C to 60°C

#### UNDER REQUEST

- 60Hz fans and special voltages.
- Stainless protection grid.

ORGANISM: L.O.M. CERTIFICAT №: LOM 17.755X-C

In compliance with the Directive 2014/34/UE

## **PERFORMANCE CURVE**



OCasals

1



# **TECHNICAL DATA**





| Dimensions (mm) |     |    |     |          |       |   |       |   |     |  |  |
|-----------------|-----|----|-----|----------|-------|---|-------|---|-----|--|--|
| А               | 725 | В  | 650 | C(aprox) | 339,5 | D | 219,5 | E | 120 |  |  |
| ØF(ext)         | 560 | ØG | 11  |          |       |   |       |   |     |  |  |





# WIRING DIAGRAM



# ACCESSORIES



Outlet protection guard for axial fans RPO 56 REF: 980000056



FREQUENCY SPEED CONTROLLER SFC 230 I 2,5A \* REF: SFC230I003



FREQUENCY SPEED CONTROLLER SFC 400 III 1,2A \* REF: SFC400III1

ATEX SWITCH

**REF:** 510200016X

**INT 16 ATEX** 

# **SPARE PARTS**



|   | Code          | Model               | Qty |
|---|---------------|---------------------|-----|
| 2 | 721601219M050 | MOTOR 0,18KW T6 B14 | xl  |



3