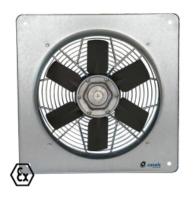

# HJBMX 56 T6 0,18kW Zone 1: FAN (Ex h IIB+H2 T4 Gb) + MOTOR (Ex db IIC T5 Gb) (268573106XD)

#### ATEX SQUARE WALL PLATE FAN WITH VARIABLE PITCH BLADES

MANUFACTURING FEATURES

- Square plate made of inox steel AISI 304.
- Variable pitch angle PAGAS impeller.

• Supplied with galvanized motor support and protection guard according to the ROHS 2002/95/EC Directive (Restriction of the Use of Certain Hazardous Substances in Electrical and Electronic Equipments).

• ATEX standard asynchronous motor. ATEX certified: II2G Ex d, Standard voltages 230V 50Hz for single phase motors and 230/400V 50Hz for three phase motors. IP55 protection.