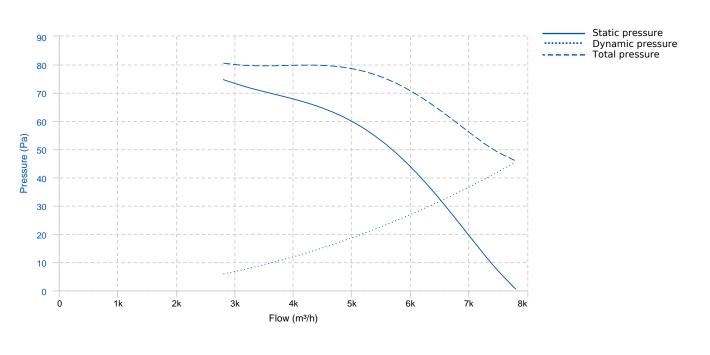

and protection guard according to the ROHS 2002/95/EC Directive (Restriction of the Use of Certain Hazardous Substances in Electrical and Electronic Equipments).

• ATEX standard asynchronous motor. ATEX certified: II2G Ex d, Standard voltages 230V 50Hz for single phase motors and 230/400V 50Hz for three phase motors. IP55 protection.

### APPLICATIONS

Designed for wall assembly, they are suitable for:

- Air renewal in buildings and industries.
- Smoke extraction (max. 60°C).
- General ventilation in closed environments classified as ATEX.
- Working temperature: ambient from -20°C to 60°C

#### UNDER REQUEST

- 60Hz fans and special voltages.
- Stainless protection grid.

ORGANISM: L.O.M. CERTIFICAT №: LOM 17.755X-C

In compliance with the Directive 2014/34/UE

## **PERFORMANCE CURVE**



OCasals

1



# **TECHNICAL DATA**





| Dimensions (mm) |     |    |     |          |       |   |       |   |     |  |  |
|-----------------|-----|----|-----|----------|-------|---|-------|---|-----|--|--|
| А               | 725 | В  | 650 | C(aprox) | 339,5 | D | 219,5 | E | 120 |  |  |
| ØF(ext)         | 560 | ØG | 11  |          |       |   |       |   |     |  |  |





# WIRING DIAGRAM



# ACCESSORIES



Outlet protection guard for axial fans RPO 56 REF: 980000056



FREQUENCY SPEED CONTROLLER SFC 230 I 2,5A \* REF: SFC230I003



FREQUENCY SPEED CONTROLLER SFC 400 III 1,2A \* REF: SFC400III1

ATEX SWITCH

**REF:** 510200016X

**INT 16 ATEX** 

# **SPARE PARTS**



|   | Code          | Model               | Qty |
|---|---------------|---------------------|-----|
| 2 | 721601219