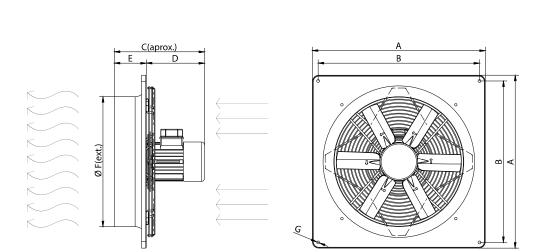

# **TECHNICAL DATA**

| Dimensions (mm) |     |    |     |          |       |   |       |   |     |  |  |
|-----------------|-----|----|-----|----------|-------|---|-------|---|-----|--|--|
| А               | 725 | В  | 650 | C(aprox) | 339,5 | D | 219,5 | E | 120 |  |  |
| ØF(ext)         | 560 | ØG | 11  |          |       |   |       |   |     |  |  |