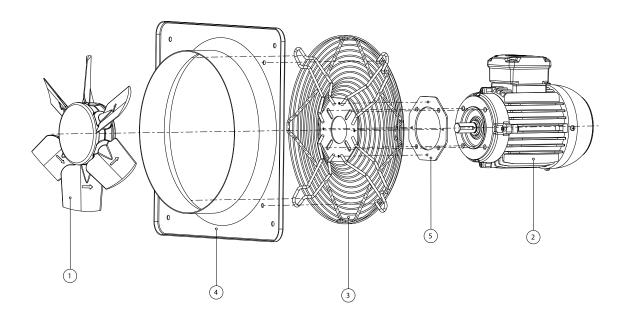

# **SPARE PARTS**

|   | Code          | Model               | Qty |
|---|---------------|---------------------|-----|
| 2 | 721601219M050 | MOTOR 0,18KW T6 B14 | xl  |

3