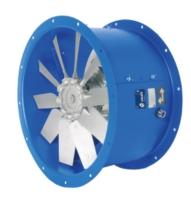

#### LONG CASE CONFORT AXIAL FAN

#### MANUFACTURING FEATURES:

- Long case axial fan with reinforced body.
- Modular motor-impeller assembly. Polyamide impeller with variable pitch angle. Polyester powder finishing coat.
- Housing with motor access door for easy connection.
- Standard asynchronous squirrel-cage motor with IP-55 protection and Class F. Manufactured with standard voltages: 230/400V 50Hz) for 1 speed motors and 400V 50Hz for 2 speed motors.