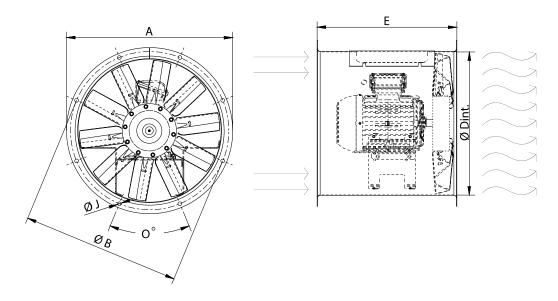

## **DIMENSIONS**

| Dimensions (mm) |     |   |     |   |    |   |       |    |     |  |  |  |
|-----------------|-----|---|-----|---|----|---|-------|----|-----|--|--|--|
| А               | 374 | Е | 380 | J | 10 | 0 | 8x45º | ØB | 355 |  |  |  |
| ØD              | 306 |   |     |   |    |   |       |    |     |  |  |  |