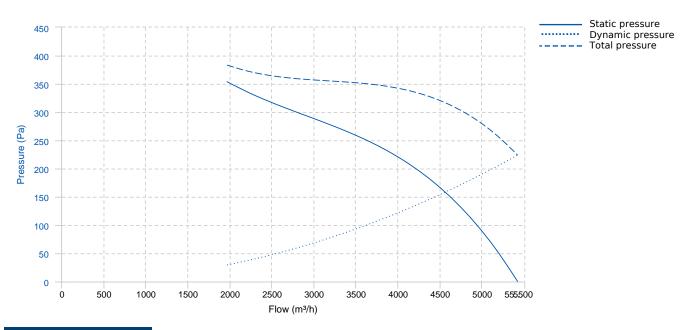

## **PERFORMANCE CURVE**

## **TECHNICAL DATA**

v10.14.1

| Fan   |        |                |       |               |           |      |    |  |  |  |  |  |
|-------|--------|----------------|-------|---------------|-----------|------|----|--|--|--|--|--|
| RPM   | 2860   | Approx. weight | 25 kg | Max. Flow     | 5420 m³/h |      |    |  |  |  |  |  |
| Motor |        |                |       |               |           |      |    |  |  |  |  |  |
| Power | 1,1 kW | RPM            | 2860  | I max. (400V) | 2,39 A    | Size | 80 |  |  |  |  |  |