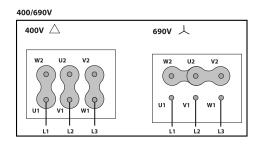

|      |    |  |  |  |  |  |
|-------|--------|----------------|-------|---------------|-----------|------|----|--|--|--|--|--|
| RPM   | 2860   | Approx. weight | 25 kg | Max. Flow     | 5420 m³/h |      |    |  |  |  |  |  |
| Motor |        |                |       |               |           |      |    |  |  |  |  |  |
| Power | 1,1 kW | RPM            | 2860  | I max. (400V) | 2,39 A    | Size | 80 |  |  |  |  |  |



1





## **DIMENSIONS**



| Dimensions (mm) |     |   |     |   |    |   |       |    |     |  |  |  |
|-----------------|-----|---|-----|---|----|---|-------|----|-----|--|--|--|
| А               | 374 | Е | 380 | J | 10 | 0 | 8x45º | ØB | 355 |  |  |  |
| ØD              | 306 |   |     |   |    |   |       |    |     |  |  |  |

# **WIRING DIAGRAM**





# ACCESSORIES



CEILING ANTI-VIBRATION SPRING BLOCK AVT (GENERIC)