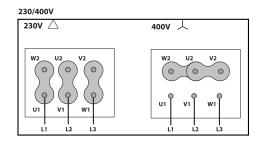

|           |      |    |  |  |  |  |  |
|-------|--------|----------------|-------|---------------|-----------|------|----|--|--|--|--|--|
| RPM   | 2860   | Approx. weight | 25 kg | Max. Flow     | 5420 m³/h |      |    |  |  |  |  |  |
| Motor |        |                |       |               |           |      |    |  |  |  |  |  |
| Power | 1,1 kW | RPM            | 2860  | I max. (400V) | 2,39 A    | Size | 80 |  |  |  |  |  |



1





## **DIMENSIONS**



| Dimensions (mm) |     |   |     |   |    |   |       |    |     |  |  |  |
|-----------------|-----|---|-----|---|----|---|-------|----|-----|--|--|--|
| А               | 374 | Е | 380 | J | 10 | 0 | 8x45º | ØB | 355 |  |  |  |
| ØD              | 306 |   |     |   |    |   |       |    |     |  |  |  |

# **WIRING DIAGRAM**





# ACCESSORIES



CEILING ANTI-VIBRATION SPRING BLOCK AVT (GENERIC)