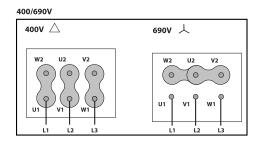

|           |      |    |  |  |  |  |  |
|-------|--------|----------------|-------|---------------|-----------|------|----|--|--|--|--|--|
| RPM   | 2860   | Approx. weight | 31 kg | Max. Flow     | 6900 m³/h |      |    |  |  |  |  |  |
| Motor |        |                |       |               |           |      |    |  |  |  |  |  |
| Power | 1,1 kW | RPM            | 2860  | I max. (400V) | 2,39 A    | Size | 80 |  |  |  |  |  |







## **DIMENSIONS**



| Dimensions (mm) |     |   |     |   |    |   |       |    |     |  |  |  |
|-----------------|-----|---|-----|---|----|---|-------|----|-----|--|--|--|
| А               | 434 | Е | 380 | J | 10 | 0 | 8x45º | ØB | 395 |  |  |  |
| ØD              | 361 |   |     |   |    |   |       |    |     |  |  |  |

# **WIRING DIAGRAM**





# ACCESSORIES



CEILING ANTI-VIBRATION SPRING BLOCK AVT (GENERIC)