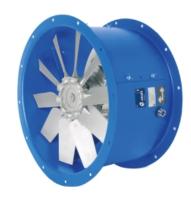

### LONG CASE CONFORT AXIAL FAN

#### MANUFACTURING FEATURES:

- Long case axial fan with reinforced body.
- Modular motor-impeller assembly. Polyamide impeller with variable pitch angle. Polyester powder finishing coat.
- Housing with motor access door for easy connection.
- Standard asynchronous squirrel-cage motor with IP-55 protection and Class F. Manufactured with standard voltages: 230/400V 50Hz) for 1 speed motors and 400V 50Hz for 2 speed motors.