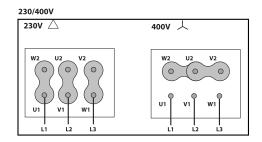

|           |      |    |  |  |  |  |  |
|-------|--------|----------------|-------|---------------|-----------|------|----|--|--|--|--|--|
| RPM   | 2860   | Approx. weight | 31 kg | Max. Flow     | 6900 m³/h |      |    |  |  |  |  |  |
| Motor |        |                |       |               |           |      |    |  |  |  |  |  |
| Power | 1,1 kW | RPM            | 2860  | I max. (400V) | 2,39 A    | Size | 80 |  |  |  |  |  |







## **DIMENSIONS**



| Dimensions (mm) |     |   |     |   |    |   |       |    |     |  |  |  |
|-----------------|-----|---|-----|---|----|---|-------|----|-----|--|--|--|
| А               | 434 | Е | 380 | J | 10 | 0 | 8x45º | ØB | 395 |  |  |  |
| ØD              | 361 |   |     |   |    |   |       |    |     |  |  |  |

# **WIRING DIAGRAM**





# ACCESSORIES



CEILING ANTI-VIBRATION SPRING BLOCK AVT (GENERIC)