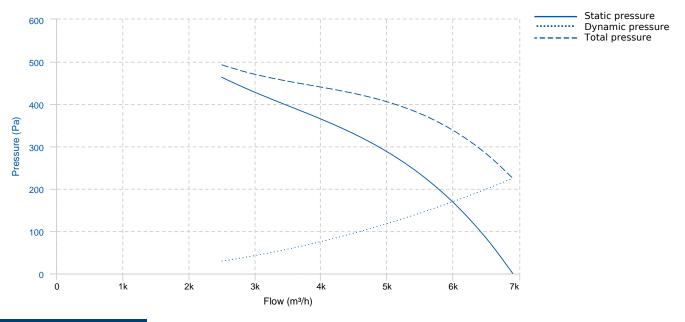

## **PERFORMANCE CURVE**

## **TECHNICAL DATA**

| Fan   |        |                |       |               |           |      |    |  |  |  |  |  |
|-------|--------|----------------|-------|---------------|-----------|------|----|--|--|--|--|--|
| RPM   | 2860   | Approx. weight | 31 kg | Max. Flow     | 6900 m³/h |      |    |  |  |  |  |  |
| Motor |        |                |       |               |           |      |    |  |  |  |  |  |
| Power | 1,1 kW | RPM            | 2860  | I max. (400V) | 2,39 A    | Size | 80 |  |  |  |  |  |