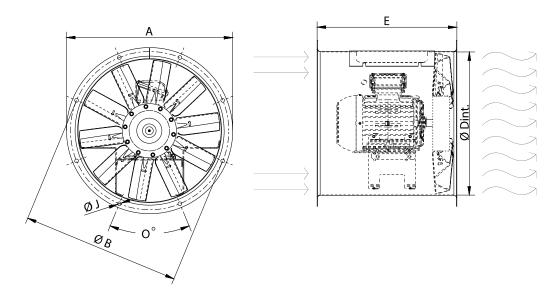

## **DIMENSIONS**

| Dimensions (mm) |     |   |     |   |    |   |       |    |     |  |  |  |
|-----------------|-----|---|-----|---|----|---|-------|----|-----|--|--|--|
| А               | 434 | Е | 380 | J | 10 | 0 | 8x45º | ØB | 395 |  |  |  |
| ØD              | 361 |   |     |   |    |   |       |    |     |  |  |  |